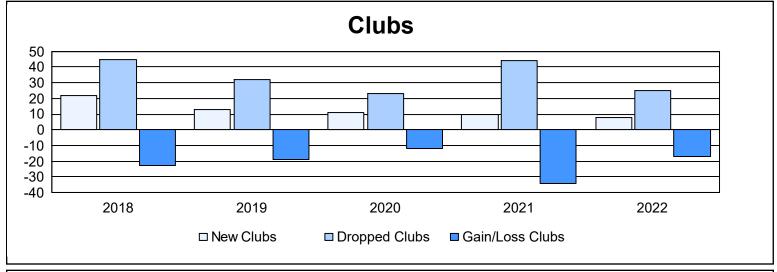

Multiple District 2 As of June 2022 Cumulative

| Year      | New<br>Clubs | Dropped<br>Clubs | Gain/<br>Loss<br>Clubs | New<br>Members | Charter<br>Members | Reinstate<br>Members | Transfer<br>Members | Total<br>Member<br>Added | Total<br>Members<br>Dropped | Gain/<br>Loss<br>Members |
|-----------|--------------|------------------|------------------------|----------------|--------------------|----------------------|---------------------|--------------------------|-----------------------------|--------------------------|
| 2017-2018 | 22           | 45               | -23                    | 3,371          | 720                | 167                  | 185                 | 4,443                    | 5,396                       | -953                     |
| 2018-2019 | 13           | 32               | -19                    | 2,732          | 472                | 166                  | 182                 | 3,552                    | 4,163                       | -611                     |
| 2019-2020 | 11           | 23               | -12                    | 2,222          | 380                | 138                  | 172                 | 2,912                    | 3,842                       | -930                     |
| 2020-2021 | 10           | 44               | -34                    | 2,160          | 277                | 133                  | 122                 | 2,692                    | 3,817                       | -1,125                   |
| 2021-2022 | 8            | 25               | -17                    | 3,370          | 287                | 269                  | 152                 | 4,078                    | 3,712                       | 366                      |
| Average   | 13           | 34               | -21                    | 2,771          | 427                | 175                  | 163                 | 3,535                    | 4,186                       | -651                     |