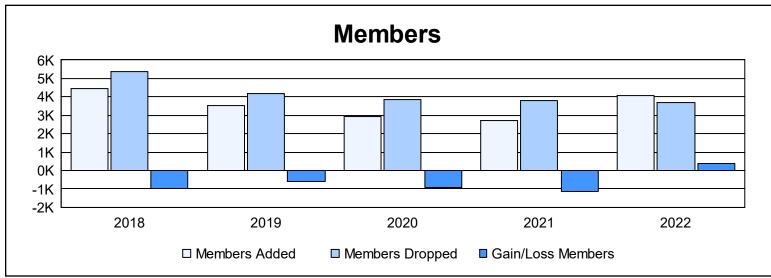

Multiple District 2 As of June 2022 Cumulative

| Year      | New<br>Clubs | Dropped<br>Clubs | Gain/<br>Loss<br>Clubs | New<br>Members | Charter<br>Members | Reinstate<br>Members | Transfer<br>Members | Total<br>Member<br>Added | Total<br>Members<br>Dropped | Gain/<br>Loss<br>Members |
|-----------|--------------|------------------|------------------------|----------------|--------------------|----------------------|---------------------|--------------------------|-----------------------------|--------------------------|
| 2017-2018 | 22           | 45               | -23                    | 3,371          | 720                | 167                  | 185                 | 4,443                    | 5,396                       | -953                     |
| 2018-2019 | 13           | 32               | -19                    | 2,732          | 472                | 166                  | 182                 | 3,552                    | 4,163                       | -611                     |
| 2019-2020 | 11           | 23               | -12                    | 2,222          | 380                | 138                  | 172                 | 2,912                    | 3,842                       | -930                     |
| 2020-2021 | 10           | 44               | -34                    | 2,160          | 277                | 133                  | 122                 | 2,692                    | 3,817                       | -1,125                   |
| 2021-2022 | 8            | 25               | -17                    | 3,370          | 287                | 269                  | 152                 | 4,078                    | 3,712                       | 366                      |
| Average   | 13           | 34               | -21                    | 2,771          | 427                | 175                  | 163                 | 3,535                    | 4,186                       | -651                     |